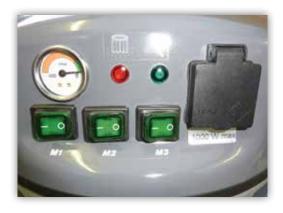

#### **Features**

- Floor cleaning attachment
- Detachable drum for easy emptying and cleaning
- 2.5m re-enforced polyurethane hose
- 0.9m semi-rigid pe attachment
- 0.9m straight pe attachment
- 120mm flat suction nozzle
- Steel accessories storage basket
- 12 month warranty
- 60 litre capacity